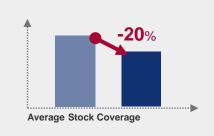

liveries by the supplier
- 4000 pallets stored in the warehouse

#### Root causes

- Lack of frequent KPI tracking: stock value, stock coverage or supplier Lead Time
- Component ordering based on forecasts with low accuracy
- No repercussions for suppliers who fail to comply with service level agreements

# Solution approach

- Implementation of Periodic ABC Classification (frequency and volume) to identify Material Requirement Planning and Reorder Point articles
- Reorder Point Pilot Tool in Excel to validate the concept
- Renegotiation of supplier contracts: Lead Times, frequency of delivery, minimum order quantity, consignment and packaging
- Pull Planning Manual and Standardisation of planning processes
- Standard Reports to communicate with suppliers

### **Benefits**

Savings £2.3m