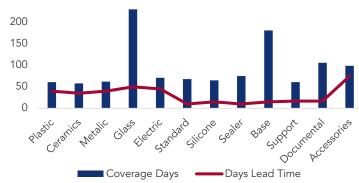

# **Stock Coverage & Supplier Lead Time by Article**

#### **Problem**

- Average stock coverage of 67 days, with average supplier lead time of 31 days
- £18.1m worth of inventory held in stock due to inconsistent deliveries by the supplier
- 4000 pallets stored in the warehouse